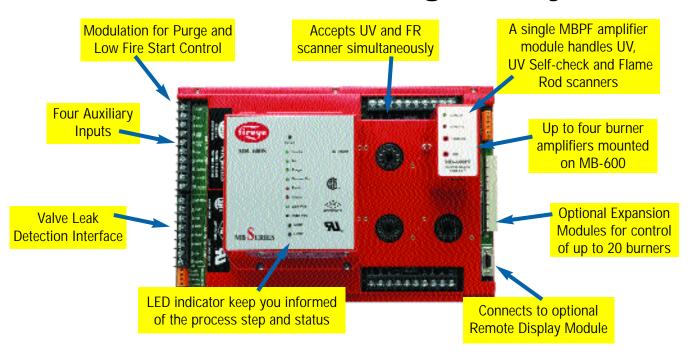

### SUPPLIES ALL YOUR FSG REQUIREMENTS IN ONE EASY TO APPLY PACKAGE!

The MB Series is a flexible, extendable system that can control your Flame Safeguard requirements for up to 20 burners.

The MB-600S directly powers pilot and main gas valves and ignition transformers. The built in blower output (rated for 15 Amps or 1/2 HP), purge timing (from 0 seconds to one hour) and modulation control, allow the user to add independent limits and a controller to create a complete combustion control system for furnace, oven or other multi-burner applications.

Save time and money with the MB Series. Compact packaging and easy to connect wire terminals make installation a snap. On-board diagnostic LEDs and an optional keypad display allow trouble free operation and system commissioning.

Selectable features, such as support for Valve Leak Detection Systems, Main Valve Proof-of-Closure monitoring and many more, allow you to tailor the MB-600S to meet your application's exact needs.