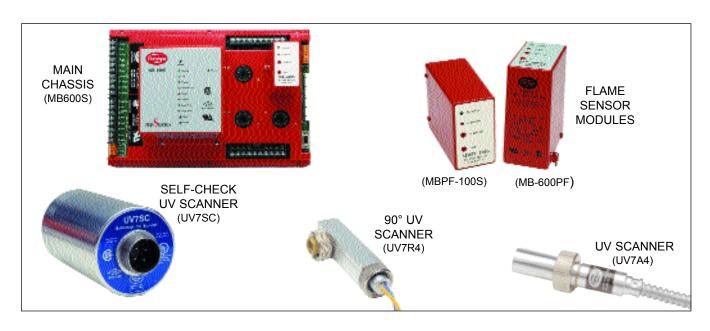

#### FIREYE INDUSTRIAL MB SERIES SPECIFICATIONS:

Maximum Number of Burners: 20

Compatible Scanners: UV7A, UV7R4, UV7SC and Flame Rod

Valve Operation: Simultaneous (all burners operate from a single fuel train)